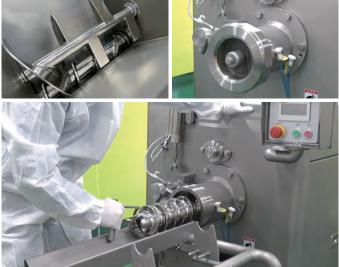

Top left: Bridge-breaking paddles Top right: Jacketed cylinder Bottom: Meat-feeding/discharge screw