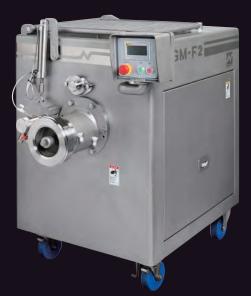

NIPPON CAREER FROZEN CHOPPER CATALOG

FROZEN CHOPPER GM-F2

## Presenting a chopper specialized for frozen meat [-15°C]

Providing solutions for low-temperature raw materials with handling-intensive requirements, including grinding or post-processing in facilities with scant thawing space and products that are preferably kept cold.

Supports as-is insertion of flaked materials that have been processed with our  $-20^{\circ}$  C-rated F-253A flaker.

- Compact in size, yet equipped with a powerful high-torque motor.
- Achieves smooth feeding with bridge-breaking paddles and screw for meat-feeding and discharge.
- Circulates cold/hot water through jacketed cylinder to prevent freezing of cylinder.
- Outfitted with work platform providing handy storage space when disassembling unit for cleaning. Weighty screw slides as well to reduce workload when cleaning.
- Heavy-duty grinding plate is specialized for low-temperature use, maintaining higher durability than conventional products.