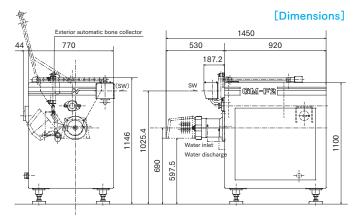

## [Specifications]

Agent:

| Model                                                             |                                          | GM-F2                                                                                                                       |
|-------------------------------------------------------------------|------------------------------------------|-----------------------------------------------------------------------------------------------------------------------------|
| Grinder head specifications                                       |                                          | Standard grinding: #42 equiv.,<br>ring-type(Low-temperature<br>grinding plate: jacketed to prevent<br>freezing of cylinder) |
| Power:<br>Three-phase 200V                                        | Feedscrew                                | 11kW                                                                                                                        |
|                                                                   | Paddles                                  | 0.4kW                                                                                                                       |
| Yield                                                             |                                          | 600kg/h (May vary depending<br>on raw material)                                                                             |
| Feedscrew rotation speed                                          |                                          | 77.4rpm(50Hz) 78.0rpm(60Hz)                                                                                                 |
| Paddle rotation speed                                             |                                          | 12.1rpm(50Hz) 14.5rpm(60Hz)                                                                                                 |
| Processing temperature                                            |                                          | -15° C and above                                                                                                            |
| Tub capacity                                                      |                                          | 80L                                                                                                                         |
| Circuit breaker capacity                                          |                                          | Three-phase 200V 75A                                                                                                        |
| Power cable                                                       | Length                                   | 5m                                                                                                                          |
|                                                                   | Thickness                                | 14mm <sup>2</sup>                                                                                                           |
|                                                                   | Plug                                     | N/A                                                                                                                         |
| Air supply<br>(with automatic<br>bone collector<br>configuration) | Air pressure                             | 0.5–1.0 MPa                                                                                                                 |
|                                                                   | Consumption                              | 50L/min                                                                                                                     |
|                                                                   | Connection thread diameter (recommended) | R1/2                                                                                                                        |
| Water supply<br>(to prevent<br>freezing<br>of cylinder)           | Water pressure                           | Comparable to standard utility water supply (≥0.2 MPa)                                                                      |
|                                                                   | Consumption                              | Approx. 1 L/min                                                                                                             |
|                                                                   | Connection thread diameter (recommended) | R1/2                                                                                                                        |
| Unit weight                                                       |                                          | 730 kg                                                                                                                      |
| Optional accessories                                              |                                          | Exterior automatic bone collector                                                                                           |