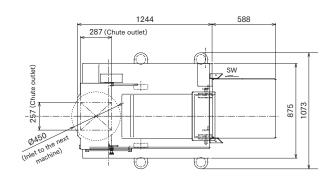

t contact with raw materials in response to their tendency to cling when the temperature rises. Achieves enhanced washability as well.
- Cross-cut configuration with wrapping knife blades achieves highly efficient cutting.
- Compact in size, yet supports raw material dimensions up to L 600 x W 380 x H 300 mm.
- Automatic pressurization enables continuous insertion of raw materials. Sensor-equipped work platform ensures safe distance.
- Casters ensure smooth movement.
- Features brake motor, like the rest of our Flaker series, to stop spinning of rotor when unit is stopped or safety cover is released.
- Cover for rotor section features damper to hold it in place when released for greater safety.
- Inner walls of discharge chute can optionally be outfitted with a heater.

#### [Dimensions]



#### [Specifications]

| Model                            |           | BF-300 (dairy products flaker)                                   |
|----------------------------------|-----------|------------------------------------------------------------------|
| Max. block dimensions            |           | L 600 x W 380 x H 300 (mm)                                       |
| Power                            |           | Three-phase 200V 3.7 kW *with brake motor                        |
| Flake dimensions                 |           | 67.5 x [3/4/5/6/7/8] (mm)(adjustable by means of liner)          |
| Optimal raw material temperature |           | -20°C and above<br>(May vary somewhat depending on raw material) |
| Production Yield                 |           | 1,300-3,000 kg/hr(May vary dep