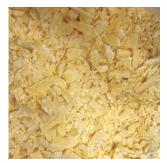

er capacity         |           | Three-phase 200V 40A                                             |
| Power cable                      | Length    | 5m                                                               |
|                                  | Thickness | 8.0mm <sup>d</sup>                                               |
|                                  | Plug      | N/A                                                              |
| Unit weight                      |           | 755 kg                                                           |
| Optional accessories             |           | Discharge chute (with/without heater)                            |
|                                  |           |                                                                  |





Butter cut into flakes



Challenging "Perfection" —

### NIPPON CAREER INDUSTRY CO., LTD.

980-5 Higashi habu-machi, Matsuyama City, Ehime, Japan. 7918043 TEL: +81-89-908-7373

E-mail: eigyou-oversea@nippon-career.co.jp

https://www.nippon-career.co.jp

Agent: