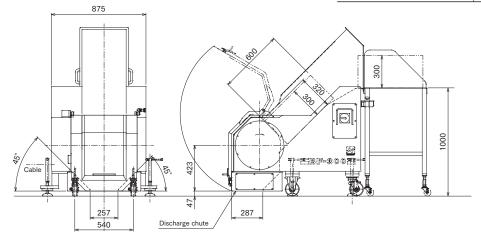

aker capacity         |           | Three-phase 200V 40A                                             |
| Power cable                      | Length    | 5m                                                               |
|                                  | Thickness | 8.0mm <sup>d</sup>                                               |
|                                  | Plug      | N/A                                                              |
| Unit weight                      |           | 755 kg                                                           |
| Optional accessories             |           | Discharge chute (with/without heater)                            |
|                                  |           |                                                                  |





Butter cut into flakes



Challenging "Perfection" —

### NIPPON CAREER INDUSTRY CO., LTD.

980-5 Higashi habu-machi, Matsuyama City, Ehime, Japan. 7918043 TEL: +81-89-908-7373

E-mail: eigyou-oversea@nippon-career.co.jp

https://www.nippon-career.co.jp

Agent: