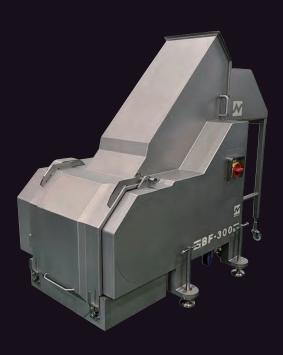

# BUTTER FLAKER BF-300

## Flaker specialized for cutting dairy products in the freezing temperature range [-20°C]

Introducing a new addition to our Flaker series, which delivers top-level product quality, safety and sanitation

- Our original rotor shape reduces surface area with direct contact with raw materials in response to their tendency to cling when the temperature rises. Achieves enhanced washability as well.
- Cross-cut configuration with wrapping knife blades achieves highly efficient cutting.
- Compact in size, yet supports raw material dimensions up to L 600 x W 380 x H 300 mm.
- Automatic pressurization enables continuous insertion of raw materials. Sensor-equipped work platform ensures safe distance.
- Casters ensure smooth movement.
- Features brake motor, like the rest of our Flaker series, to stop spinning of rotor when unit is stopped or safety cover is released.
- Cover for rotor section features damper to hold it in place when released for greater safety.
- Inner walls of discharge chute can optionally be outfitted with a heater.