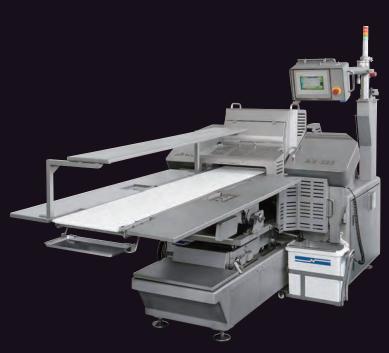

AX-322
For big material

AX-322 is the biggest model in the slicer series and it allows feeding the large materials like beef round, pork belly etc.

It is suitable for processing meat for steak or pork cutlet.

AX-322 Meat Slicer