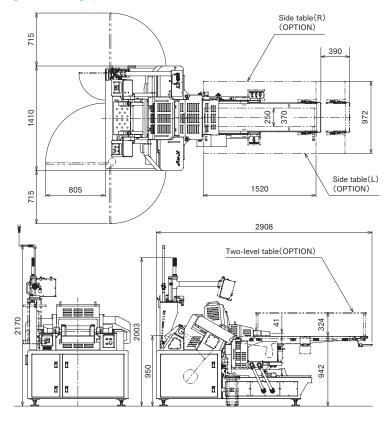

#### [Dimensions]

#### [Spec.]

| Model                          | AX-322                   |
|--------------------------------|--------------------------|
| Appricable Temperature         | -1°C~+5°C                |
| Function                       | Slicing                  |
| Max. dimension of raw material | W320×H160×L600mm         |
| Input port                     | No partition             |
| Slicing thickness              | 1~30mm                   |
| Max rpm                        | 20~66                    |
| Conveyor                       | W370×L1322mm             |
| Machine dimension              | W1410×L2908×H2003mm      |
| Weight                         | 1100kg(Including Tables) |
| Power                          | Single phase 220V 2.04kW |
| Air                            | 0.5MPa 300 l /min.       |
| Water                          | 0.2MPa and higher        |