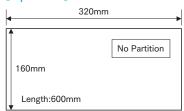

#### [Spec.]

| Model                          | AX-322                   |
|--------------------------------|--------------------------|
| Appricable Temperature         | -1°C~+5°C                |
| Function                       | Slicing                  |
| Max. dimension of raw material | W320×H160×L600mm         |
| Input port                     | No partition             |
| Slicing thickness              | 1~30mm                   |
| Max rpm                        | 20~66                    |
| Conveyor                       | W370×L1322mm             |
| Machine dimension              | W1410×L2908×H2003mm      |
| Weight                         | 1100kg(Including Tables) |
| Power                          | Single phase 220V 2.04kW |
| Air                            | 0.5MPa 300 l /min.       |
| Water                          | 0.2MPa and higher        |

#### [Input Port]

Agent:

Challenging "Perfection" —