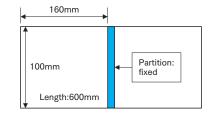

#### [Dimension]

Challenging "Perfection" —

### [Spec.]

| Model                          | AZ-341UL                                               |
|--------------------------------|--------------------------------------------------------|
| Appricable Temperature         | -1°C~+5°C                                              |
| Function                       | Folding, Slicing, Shingling                            |
| Max. dimension of raw material | W160×H100×L600mm                                       |
| Input port                     | 2row fixed                                             |
| Slicing thickness              | 1~20mm                                                 |
| Max rpm                        | Folding: 50rpm x 2row<br>Without folding: 60rpm x 2row |
| Conveyor                       | W370×L900mm                                            |
| Machine dimension              | W1410×L2545×H1175mm                                    |
| Weight                         | 935kg                                                  |
| Power                          | Three phase 200V 2.04kW                                |
| Air                            | 0.5MPa 400 ℓ /min.                                     |
| Water                          | 0.2MPa and higher                                      |