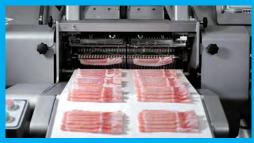

# Slicer you never seen

Designed exclusively for boneless raw meat and intended for slicing pork loin however, if raw material is matched the size of the raw material input port, AZ-341UL can slice anything you want.

A belt-shaped band knife is used for slicing. knife sharpener and cleaner are equipped to main unit.

Product yield is approximately 88% to 90% compared to a maximum of 85% for other brand slicer.