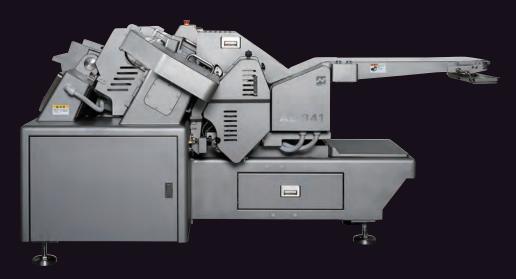

AZ-341UL Folding Slicer

# Slicer you never seen

Designed exclusively for boneless raw meat and intended for slicing pork loin however, if raw material is matched the size of the raw material input port, AZ-341UL can slice anything you want.

A belt-shaped band knife is used for slicing. knife sharpener and cleaner are equipped to main unit.

Product yield is approximately 88% to 90% compared to a maximum of 85% for other brand slicer.