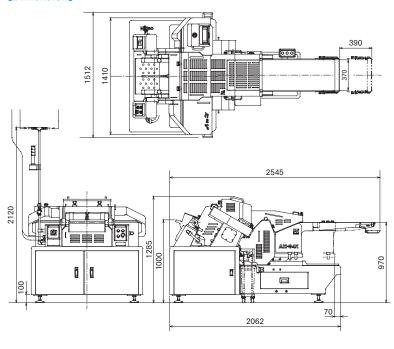

### [Spec.]

| Model                          | AZ-341UL                                               |
|--------------------------------|--------------------------------------------------------|
| Appricable Temperature         | -1°C~+5°C                                              |
| Function                       | Folding, Slicing, Shingling                            |
| Max. dimension of raw material | W160×H100×L600mm                                       |
| Input port                     | 2row fixed                                             |
| Slicing thickness              | 1~20mm                                                 |
| Max rpm                        | Folding: 50rpm x 2row<br>Without folding: 60rpm x 2row |
| Conveyor                       | W370×L900mm                                            |
| Machine dimension              | W1410×L2545×H1175mm                                    |
| Weight                         | 935kg                                                  |
| Power                          | Three phase 200V 2.04kW                                |
| Air                            | 0.5MPa 400 ℓ /min.                                     |
| Water                          | 0.2MPa and higher                                      |

#### [Dimension]

Challenging "Perfection" —