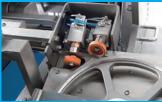

AZ-341UL Folding Slicer

# Slicer you never seen

Designed exclusively for boneless raw meat and intended for slicing pork loin however, if raw material is matched the size of the raw material input port, AZ-341UL can slice anything you want.











A belt-shaped band knife is used for slicing. knife sharpener and cleaner are equipped to main unit.

Product yield is approximately 88% to 90% compared to a maximum of 85% for other brand slicer.

### [Spec.]

| Model                          | AZ-341UL                                               |
|--------------------------------|--------------------------------------------------------|
| Appricable Temperature         | -1°C~+5°C                                              |
| Function                       | Folding, Slicing, Shingling                            |
| Max. dimension of raw material | W160×H100×L600mm                                       |
| Input port                     | 2row fixed                                             |
| Slicing thickness