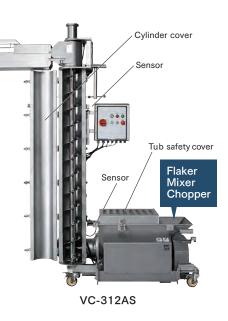

# **VERTICAL CONVEYOR**

VC-312AS/SV VC-312AL/LV VC-301A/V

# **Production Line Labor-Saving Systems**

Vertical conveyor systems for vertically transporting meat using a rotating a screw in the cylinder. Create extra space by taking this line process vertical.

- Systems which reduce labor and floor space required.
- Hygienic cut meat never touches human hands.
- Equipped with cylinder residue-reducing fast feed mode (V models only).
- Equipped with tub safety cover and safety sensor on cylinder cover.
- Removable screw makes cleaning easy.
- Keeps transport distance to the next process in line to a minimum, reducing the temperature increase experienced by the material.
- Can be connected to existing machines.
- Uses hygienic stainless steel and light alloys.
- Cylinder shape is a unique design developed by Nippon Career which prevents material from idling inside.
- \*Please contact us regarding orders for custom features such as feeding capacities, vertical heights, and hopper

#### [Dimensions] VC312AS/SV