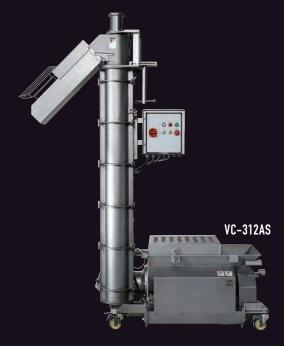

# **VERTICAL CONVEYOR**

VC-312AS/SV VC-312AL/LV VC-301A/V

# **Production Line Labor-Saving Systems**

Vertical conveyor systems for vertically transporting meat using a rotating a screw in the cylinder. Create extra space by taking this line process vertical.

- Systems which reduce labor and floor space required.
- Hygienic cut meat never touches human hands.
- Equipped with cylinder residue-reducing fast feed mode (V models only).
- Equipped with tub safety cover and safety sensor on cylinder cover.
- Removable screw makes cleaning easy.
- Keeps transport distance to the next process in line to a minimum, reducing the temperature increase experienced by the material.
- Can be connected to existing machines.
- Uses hygienic stainless steel and light alloys.
- Cylinder shape is a unique design developed by Nippon Career which prevents material from idling inside.
- \*Please contact us regarding orders for custom features such as feeding capacities, vertical heights, and hopper