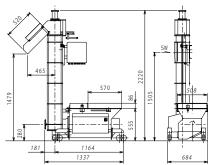

#### [Dimensions] VC312AS/SV

#### [Specification] Vertical Conveyor Series

| Model                           | VC312AS           | VC312ASV  | VC312AL  | VC312ALV  | VC301A   | VC301AV   |
|---------------------------------|-------------------|-----------|----------|-----------|----------|-----------|
| Tub capacity(full water volume) | 60 l              |           | 80 l     |           | 260 l    |           |
| Processing ability              | 2000kg/h          | ~2000kg/h | 2000kg/h | ~2000kg/h | 2000kg/h | ~2000kg/h |
| Drive                           | 3phase 200V 1.5kW |           |          |           |          |           |
| Charging screw rpm              | 60rpm             | ~60rpm    | 60rpm    | ~60rpm    | 60rpm    | ~60rpm    |
| Paddle rpm                      |                   |           |          |           | 45rpm    | ~45rpm    |
| Vertical screw rpm              | 120rpm            | ~120rpm   | 120rpm   | ~120rpm   | 120rpm   | ~120rpm   |
| Weight                          | 270kg             | 280kg     | 290kg    | 300kg     | 340kg    | 360kg     |