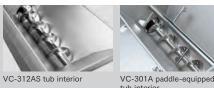

#### [Specification] Vertical Conveyor Series

| Model                           | VC312AS           | VC312ASV  | VC312AL  | VC312ALV  | VC301A   | VC301AV   |
|---------------------------------|-------------------|-----------|----------|-----------|----------|-----------|
| Tub capacity(full water volume) | 60 l              |           | 80 l     |           | 260 l    |           |
| Processing ability              | 2000kg/h          | ~2000kg/h | 2000kg/h | ~2000kg/h | 2000kg/h | ~2000kg/h |
| Drive                           | 3phase 200V 1.5kW |           |          |           |          |           |
| Charging screw rpm              | 60rpm             | ~60rpm    | 60rpm    | ~60rpm    | 60rpm    | ~60rpm    |
| Paddle rpm                      |                   |           |          |           | 45rpm    | ~45rpm    |
| Vertical screw rpm              | 120rpm            | ~120rpm   | 120rpm   | ~120rpm   | 120rpm   | ~120rpm   |
| Weight                          | 270kg             | 280kg     | 290kg    | 300kg     | 340kg    | 360kg     |