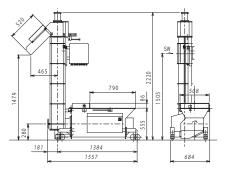

#### [Dimensions] VC312AS/SV

#### [Specification] Vertical Conveyor Series

| Model                           | VC312AS           | VC312ASV  | VC312AL  | VC312ALV  | VC301A   | VC301AV   |
|---------------------------------|-------------------|-----------|----------|-----------|----------|-----------|
| Tub capacity(full water volume) | 60 l              |           | 80 l     |           | 260 l    |           |
| Processing ability              | 2000kg/h          | ~2000kg/h | 2000kg/h | ~2000kg/h | 2000kg/h | ~2000kg/h |
| Drive                           | 3phase 200V 1.5kW |           |          |           |          |           |
| Charging screw rpm              | 60rpm             | ~60rpm    | 60rpm    | ~60rpm    | 60rpm    | ~60rpm    |
| Paddle rpm                      |                   |           |          |           | 45rpm    | ~45rpm    |
| Vertical screw rpm              | 120rpm            | ~120rpm   | 120rpm   | ~120rpm   | 120rpm   | ~120rpm   |
| Weight                          | 270kg             | 280kg     | 290kg    | 300kg     | 340kg    | 360kg     |